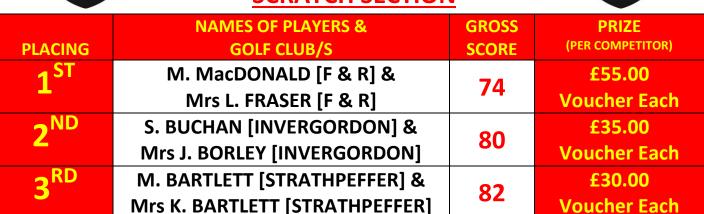

## FORTROSE & ROSEMARKIE GOLF CLUB

# ME. ROSEMARKIK **BLACK ISLE OPEN MIXED GREENSOMES**



## SUNDAY, 3<sup>RD</sup> MAY 2015

## **PRIZE LIST**

### **SCRATCH SECTION**



#### **HANDICAP SECTION ONE – HANDICAPS 0-16**

|                 | NAMES OF PLAYERS &       | NETT          | PRIZE            |
|-----------------|--------------------------|---------------|------------------|
| PLACING         | GOLF CLUB/S              | SCORE         | (PER COMPETITOR) |
| 1 <sup>ST</sup> | R. STEWART [TORVEAN] &   | 69            | £50.00           |
| _               | Mrs K. BISSELL [TORVEAN] | 09            | Voucher Each     |
| → ND            | M. McARTHUR [F & R] &    | 69.5          | £30.00           |
| _               | Mrs A. McARTHUR [F & R]  | 09.5          | Voucher Each     |
| ₹ <sup>RD</sup> | A. McDONALD [F & R] &    | 7/ DIL        | £25.00           |
| _               | Mrs G. LYON [F & R]      | <b>74</b> BIH | Voucher Each     |

#### **HAND